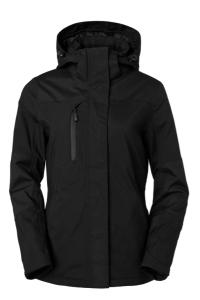

## Allie Jacket w

Art nr: 1000370 Previous art. nr: 641–99

Padded wind and water resistant jacket in women's fit. Taped seams and good breathability. Extra reinforcement in exposed sections such as shoulders, elbows and inside sleeves. Adjustable cuffs and detachable hood. Reflective tape low down at the rear and on the hood. Spacious pockets and zip-pullers with woven reflective thread on all zips. Ribbing on the inside in functional stretch fabric. Adjustable drawstring at the bottom.